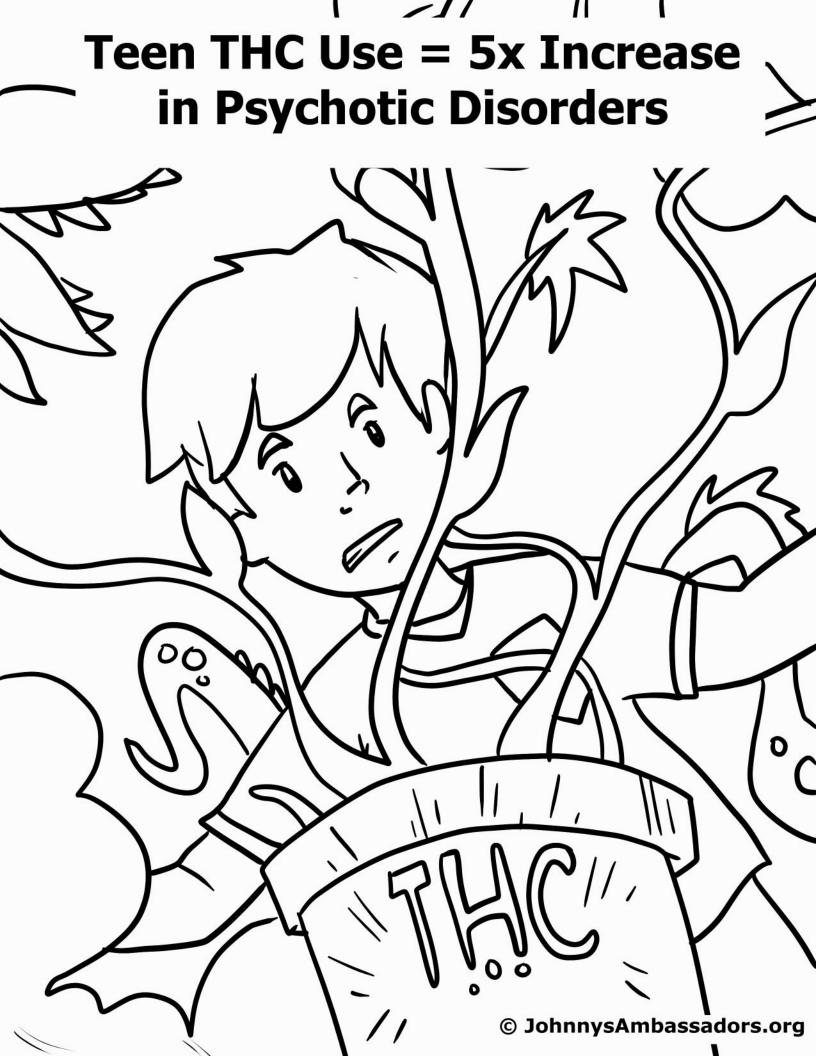

Because their brains are growing, adolescents who use THC are more likely to get addicted than adults who use THC.

Cannabis use was linked to an increased risk of depression, suicidal ideas and suicidal attempts in young adults.