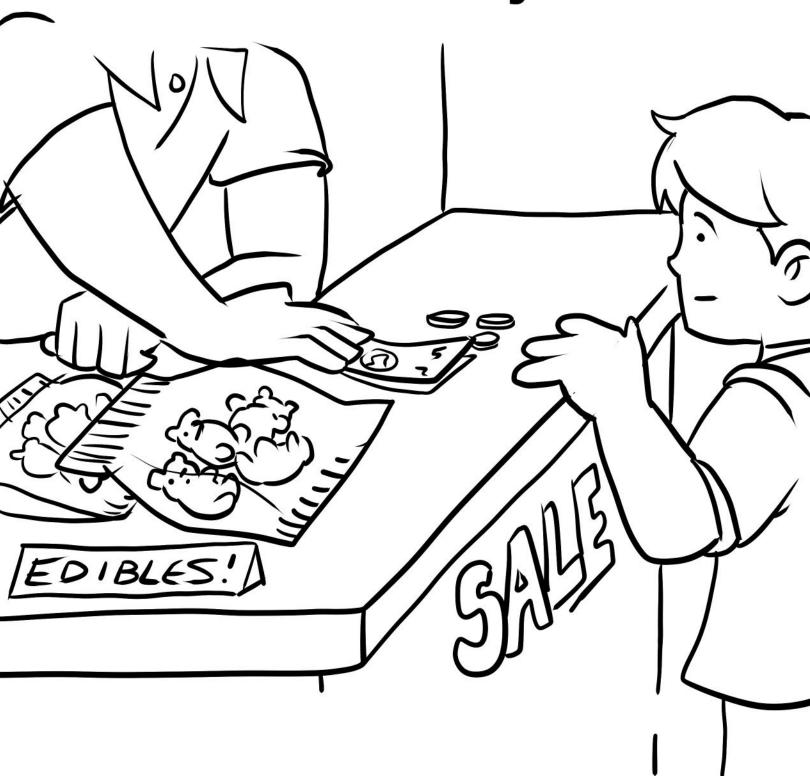

## Kids shouldn't have access to marijuana.

Not all dispensaries follow the rules. Marijuana is illegal until age 21.