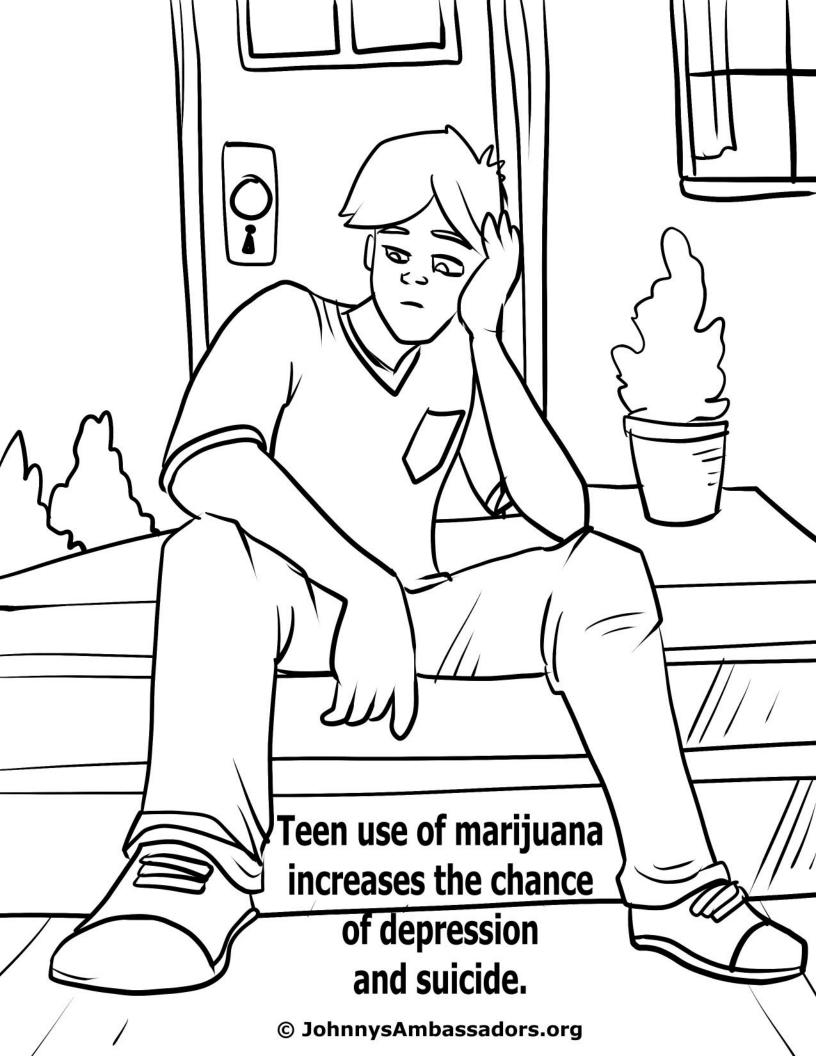

Because their brains are growing, adolescents who use THC are more likely to get addicted than adults who use THC.

Cannabis use was linked to an increased risk of depression, suicidal ideas and suicidal attempts in young adults.