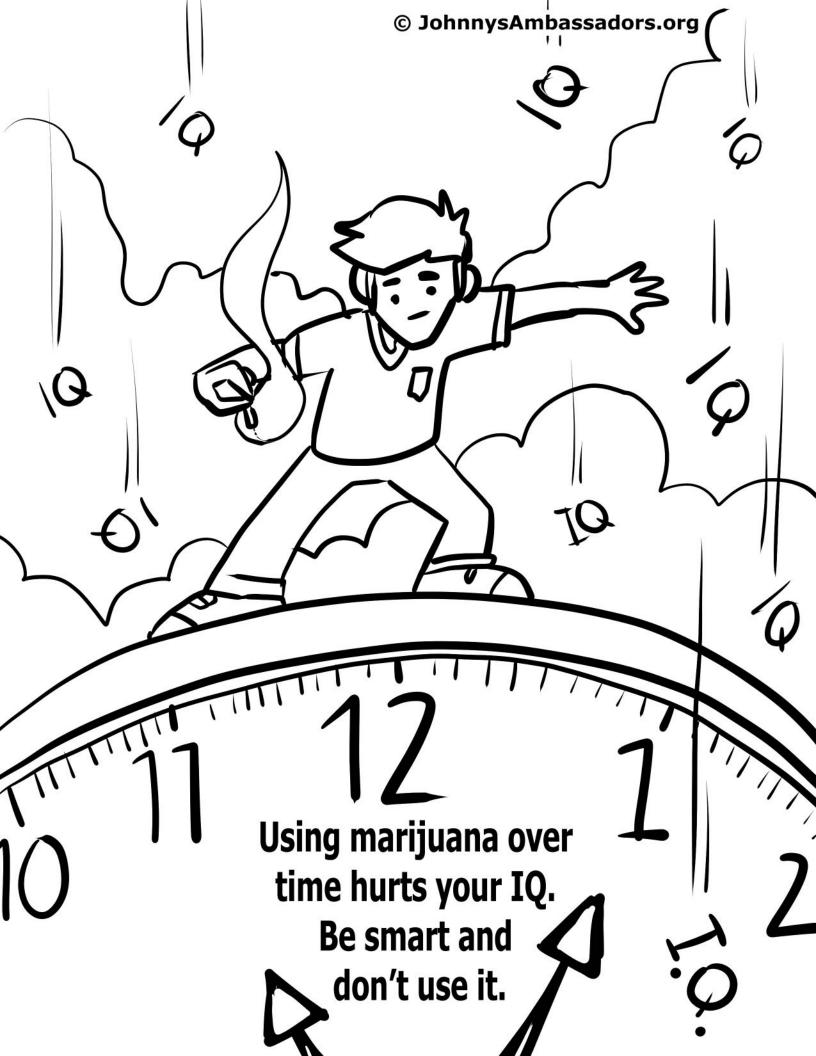

#### **Brain Feeling Slow?**

Using marijuana can hurt your brain, your memory and your ability to think.

You only have one brain, so don't hurt it with marijuana.

to quit high school or not get a college degree

### Marijuana use can make it harder to learn and remember.

The more regularly you use it, the worse it can get.