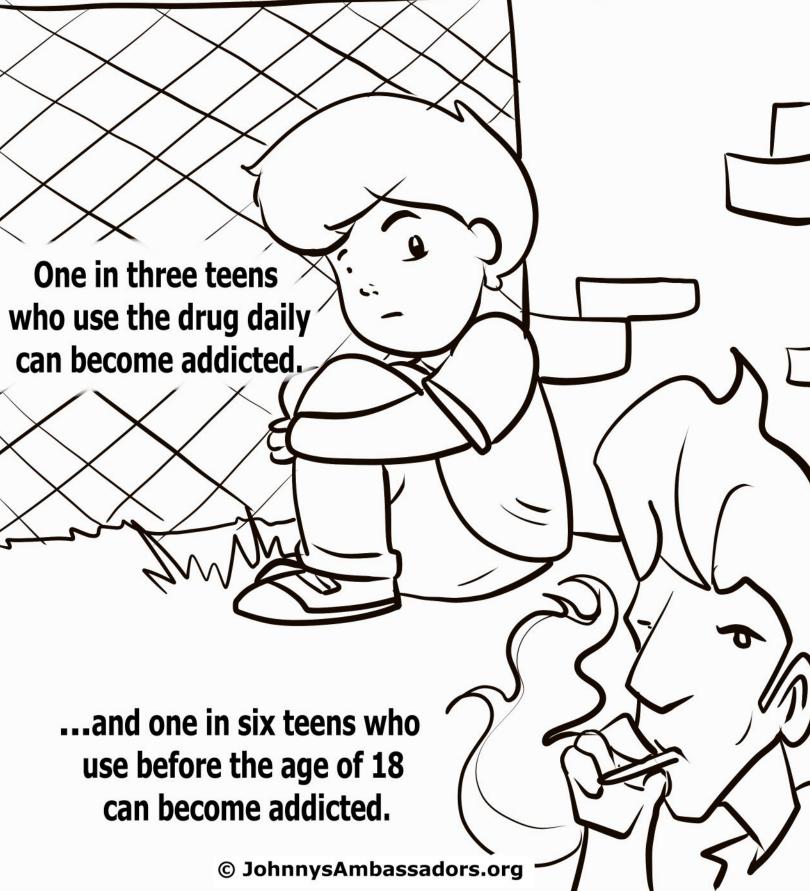

Because their brains are growing, adolescents who use THC are more likely to get addicted than adults who use THC.

Cannabis use was linked to an increased risk of depression, suicidal ideas and suicidal attempts in young adults.