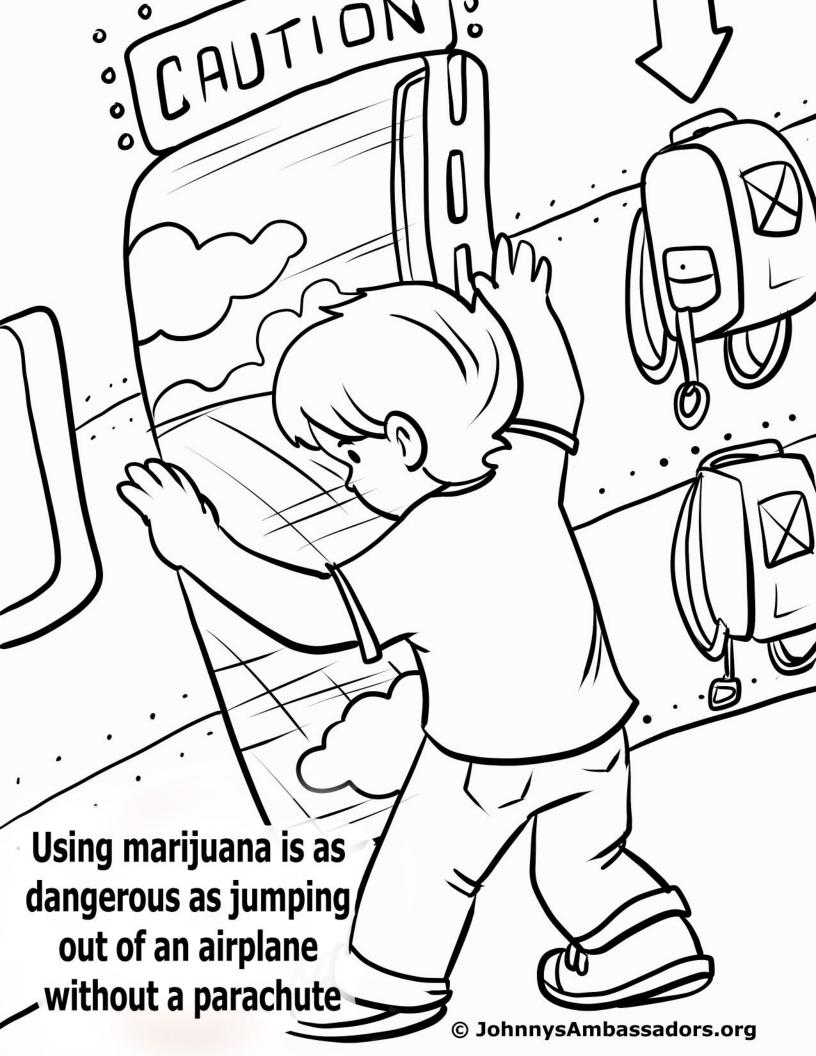

#### **Brain Feeling Slow?**

Using marijuana can hurt your brain, your memory and your ability to think.













You only have one brain, so don't hurt it with marijuana.



to quit high school or not get a college degree





Because their brains are growing, adolescents who use THC are more likely to get addicted than adults who use THC.





















Cannabis use was linked to an increased risk of depression, suicidal ideas and suicidal attempts in young adults.



marijuana, so you have no way to know if it's safe.

### Marijuana use can make it harder to learn and remember.



The more regularly you use it, the worse it can get.

## Kids shouldn't have access to marijuana.



Not all dispensaries follow the rules. Marijuana is illegal until age 21.

# Who do you wanna be when you grow up?



Teens who use marijuana were less likely to be in a relationship later in life.













Kids who quit using marijuana have a lower risk of developing mental health disorders than those that keep using.



Marijuana Causes Brain Damage



When kids use marijuana they stunt the growth in the part of the brain in charge of decis