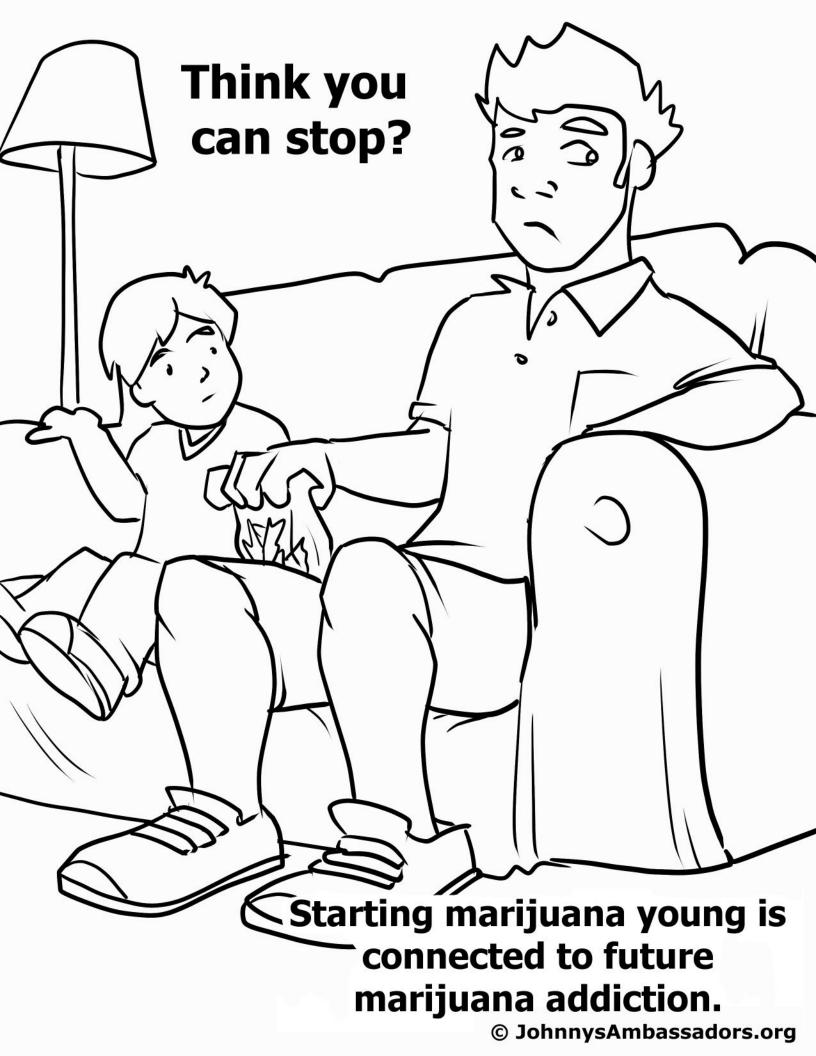

Because their brains are growing, adolescents who use THC are more likely to get addicted than adults who use THC.

Cannabis use was linked to an increased risk of depression, suicidal ideas and suicidal attempts in young adults.