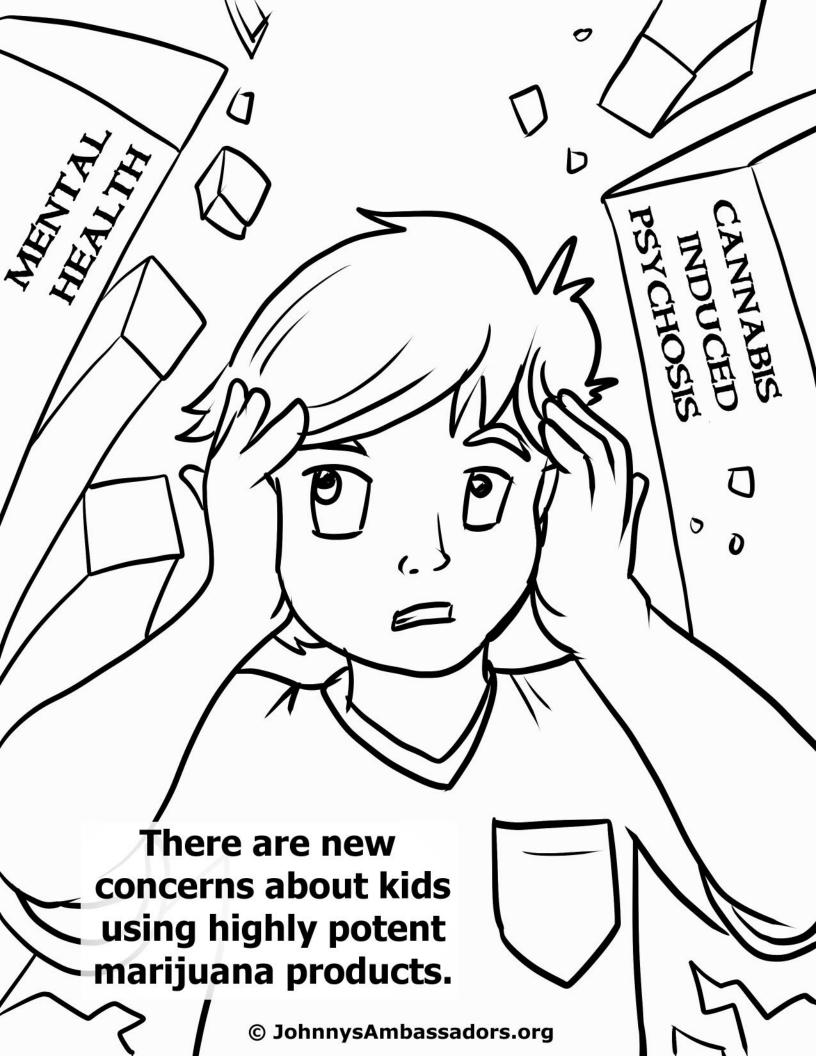

Because their brains are growing, adolescents who use THC are more likely to get addicted than adults who use THC.

Cannabis use was linked to an increased risk of depression, suicidal ideas and suicidal attempts in young adults.