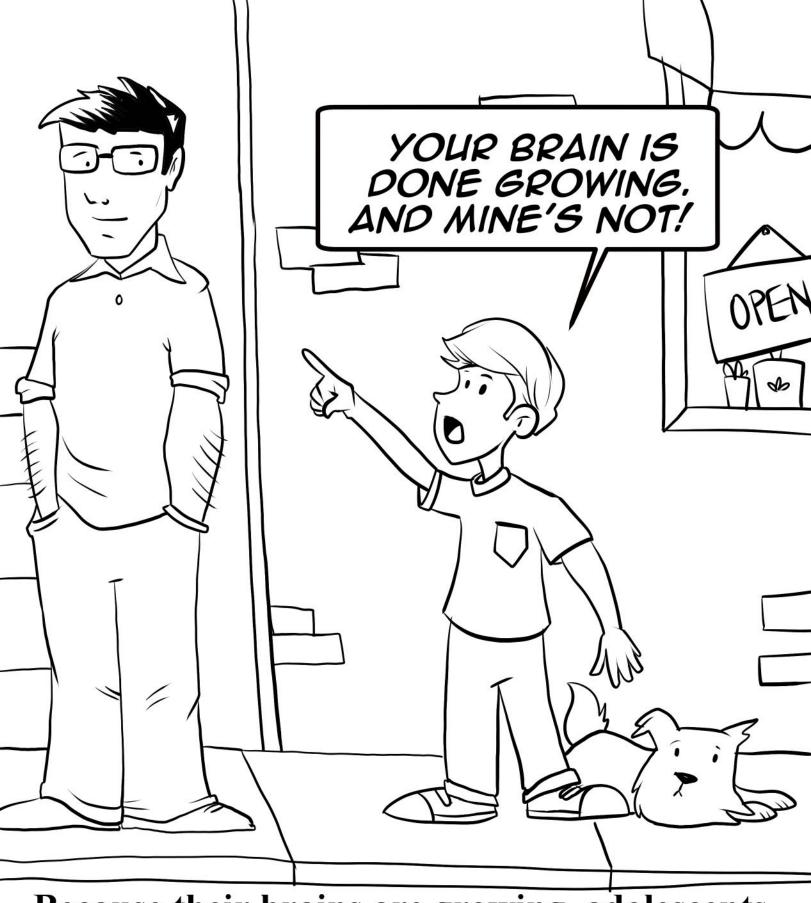

Because their brains are growing, adolescents who use THC are more likely to get addicted than adults who use THC.

Cannabis use was linked to an increased risk of depression, suicidal ideas and suicidal attempts in young adults.