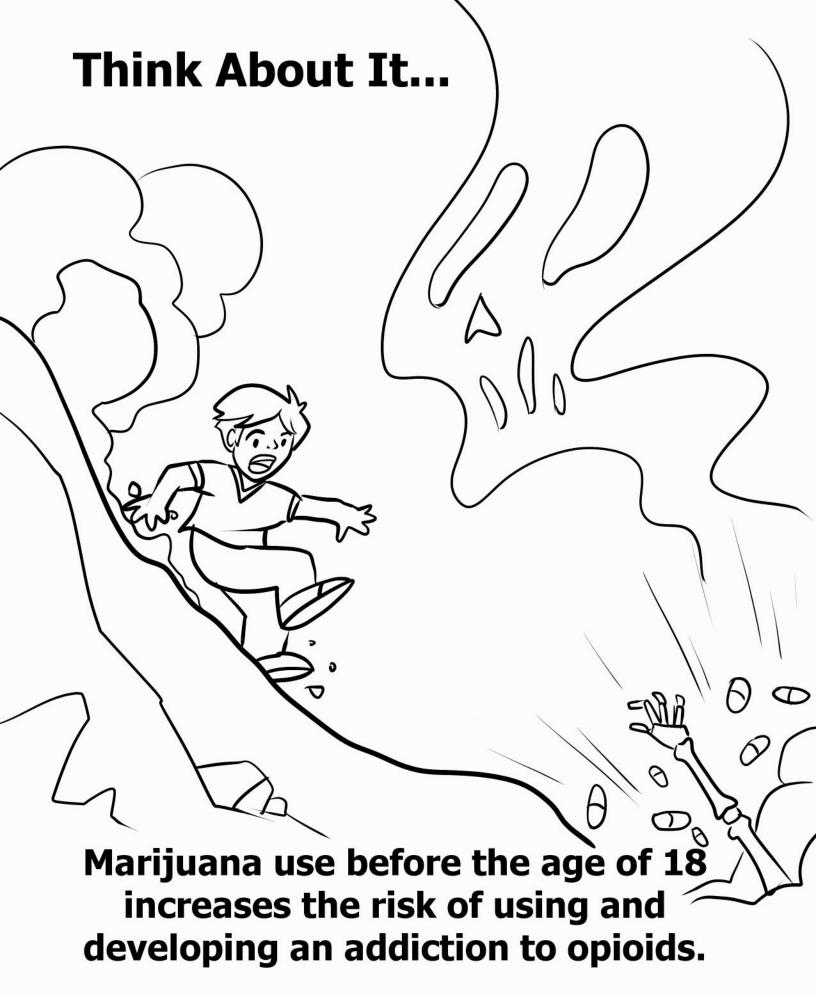

You only have one brain, so don't hurt it with marijuana.



to quit high school or not get a college degree





Because their brains are growing, adolescents who use THC are more likely to get addicted than adults who use THC.





















Cannabis use was linked to an increased risk of depression, suicidal ideas and suicidal attempts in young adults.



marijuana, so you have no way to know if it's safe.

### Marijuana use can make it harder to learn and remember.



The more regularly you use it, the worse it can get.

## Kids shouldn't have access to marijuana.



Not all dispensaries follow the rules. Marijuana is illegal until age 21.

# Who do you wanna be when you grow up?



Teens who use marijuana were less likely to be in a relationship later in life.













Kids who quit using marijuana have a lower risk of developing mental health disorders than those that keep using.



Marijuana Causes Brain Damage



When kids use marijuana they stunt the growth in the part of the brain in charge of decision making, motivation, and judgment.







#### Johnnys Ambassadors.org

Johnny's Ambassadors educates parents, teens, and communities about the dangers of today's high-THC marijuana on adolescent brain development, psychosis, and suicide.



Visit our website for more information and resources JohnnysAmbassadors.org