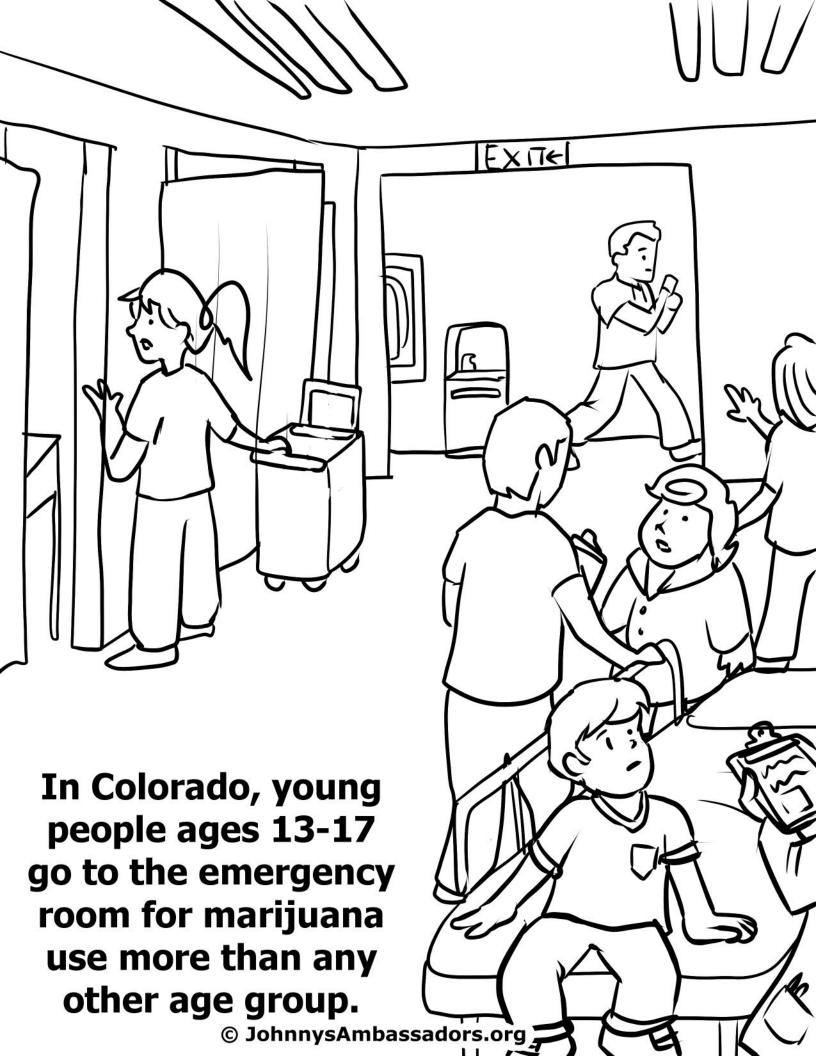

#### **Brain Feeling Slow?**

Using marijuana can hurt your brain, your memory and your ability to think.













You only have one brain, so don't hurt it with marijuana.



to quit high school or not get a college degree





Because their brains are growing, adolescents who use THC are more likely to get addicted than adults who use THC.





















Cannabis use was linked to an increased risk of depression, suicidal ideas and suicidal attempts in young adults.



marijuana, so you have no way to know if it's safe.

### Marijuana use can make it harder to learn and remember.



The more regularly you use it, the worse it can get.

## Kids shouldn't have access to marijuana.



Not all dispensaries follow the rules. Marijuana is illegal until age 21.

# Who do you wanna be when you grow up?



Teens who use marijuana were less likely to be in a relationship later in life.













Kids who quit using marijuana have a lower risk of developing mental health disorders than those that keep using.



Marijuana Causes Brain Damage



When kids use marijuana they stunt the growth in the part of the brain in charge of decision maki