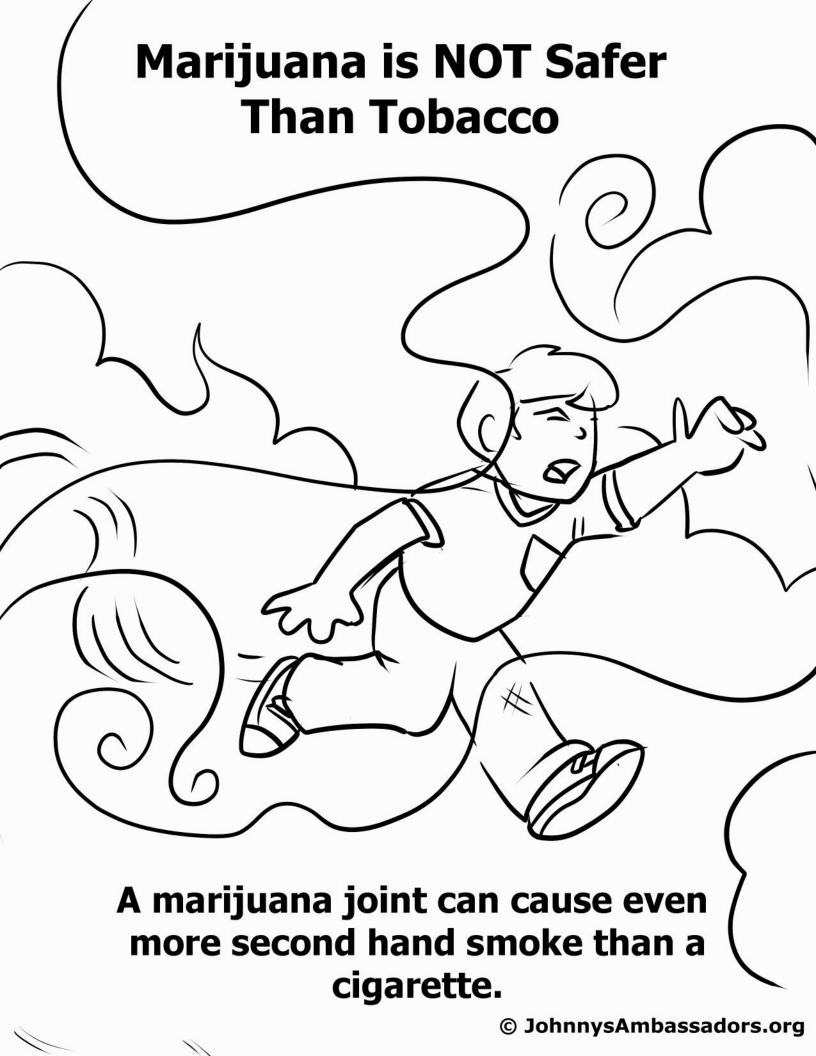

You only have one brain, so don't hurt it with marijuana.



to quit high school or not get a college degree





Because their brains are growing, adolescents who use THC are more likely to get addicted than adults who use THC.





















Cannabis use was linked to an increased risk of depression, suicidal ideas and suicidal attempts in young adults.



marijuana, so you have no way to know if it's safe.

### Marijuana use can make it harder to learn and remember.



The more regularly you use it, the worse it can get.

## Kids shouldn't have access to marijuana.



Not all dispensaries follow the rules. Marijuana is illegal until age 21.

# Who do you wanna be when you grow up?



Teens who use marijuana were less likely to be in a relationship later in life.













Kids who quit using marijuana have a lower risk of developing mental health disorders than those that keep using.



Marijuana Causes Brain Damage



When kids use marijuana they stunt the growth in the part of the brain in charge of decision making, motivation, and judgment.







#### Johnnys Ambassadors.org

Johnny's Ambassadors educates parents, teens, and communities about the dangers of today's high-THC marijuana on adolescent brain development, psychosis, and suicide.



Visit our website for more information and resources JohnnysAmbassadors.org