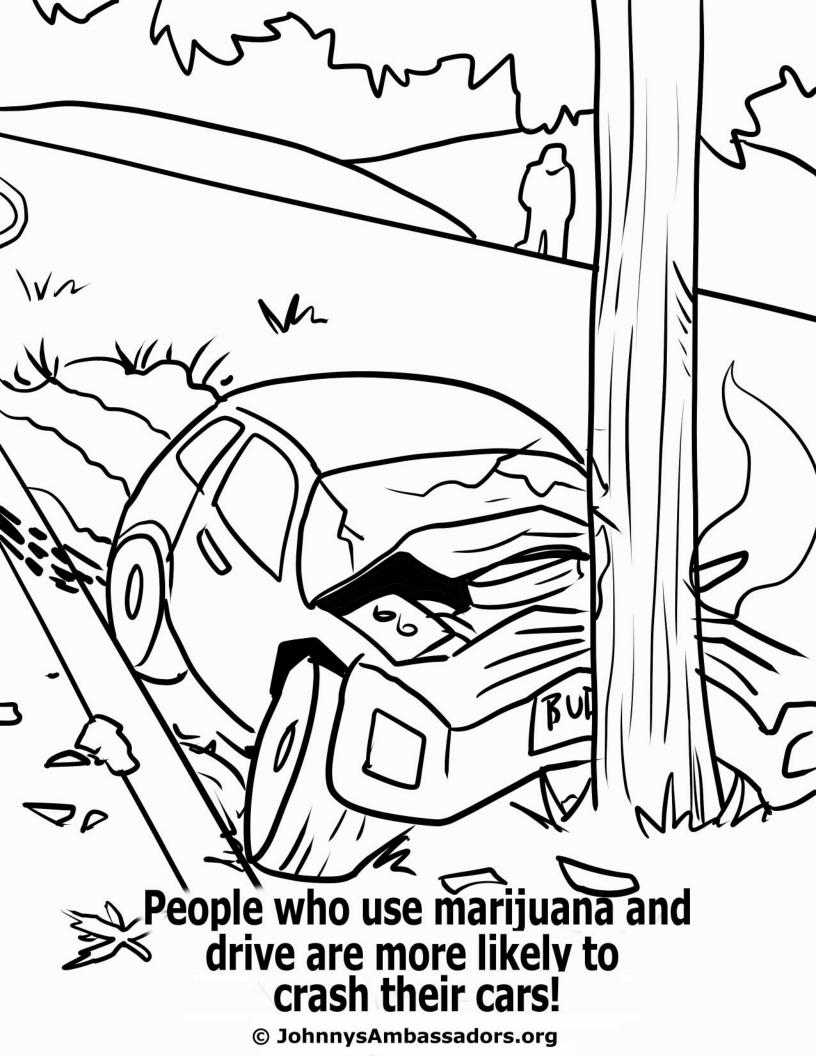

#### **Brain Feeling Slow?**

Using marijuana can hurt your brain, your memory and your ability to think.













You only have one brain, so don't hurt it with marijuana.



to quit high school or not get a college degree





Because their brains are growing, adolescents who use THC are more likely to get addicted than adults who use THC.





















Cannabis use was linked to an increased risk of depression, suicidal ideas and suicidal attempts in young adults.



marijuana, so you have no way to know if it's safe.

### Marijuana use can make it harder to learn and remember.



The more regularly you use it, the worse it can get.

## Kids shouldn't have access to marijuana.



Not all dispensaries follow the rules. Marijuana is illegal until age 21.

# Who do you wanna be when you grow up?



Teens who use marijuana were less likely to be in a relationship later in life.













Kids who quit using marijuana have a lower risk of developing mental health disorders than those that keep using.



Marijuana Causes Brain Damage



When kids use marijuana they stunt the growth in the part of the brain in charge of decision ma