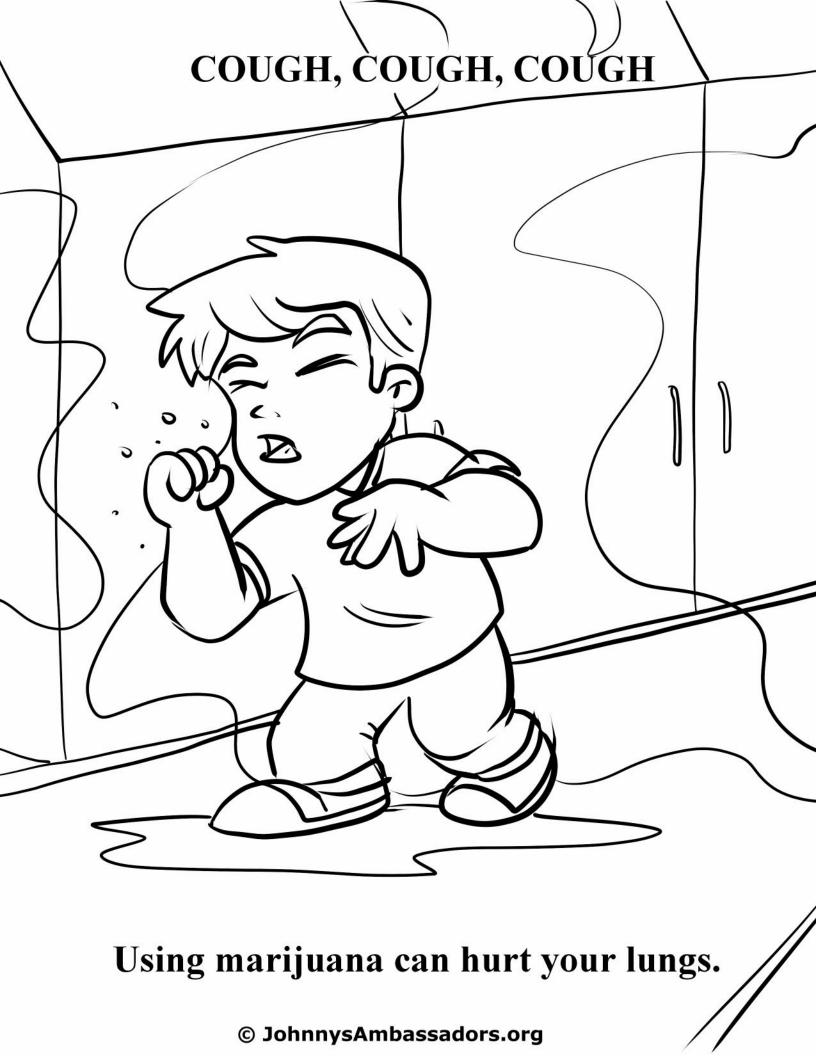

#### **Brain Feeling Slow?**

Using marijuana can hurt your brain, your memory and your ability to think.













You only have one brain, so don't hurt it with marijuana.



to quit high school or not get a college degree





Because their brains are growing, adolescents who use THC are more likely to get addicted than adults who use THC.





















Cannabis use was linked to an increased risk of depression, suicidal ideas and suicidal attempts in young adults.



marijuana, so you have no way to know if it's safe.

### Marijuana use can make it harder to learn and remember.



The more regularly you use it, the worse it can get.

## Kids shouldn't have access to marijuana.



Not all dispensaries follow the rules. Marijuana is illegal until age 21.

# Who do you wanna be when you grow up?



Teens who use marijuana were less likely to be in a relationship later in life.













Kids who quit using marijuana have a lower risk of developing mental health disorders than those that keep using.