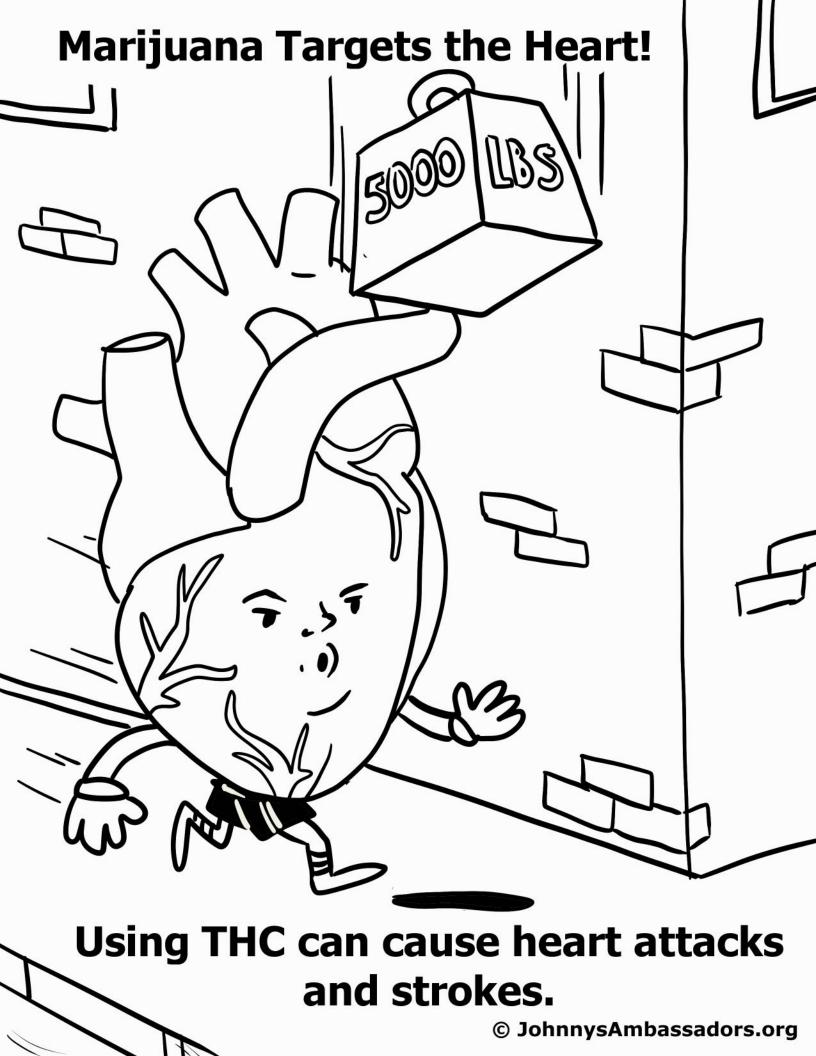

o an increased risk of depression, suicidal ideas and suicidal attempts in young adults.



marijuana, so you have no way to know if it's safe.

### Marijuana use can make it harder to learn and remember.



The more regularly you use it, the worse it can get.

## Kids shouldn't have access to marijuana.



Not all dispensaries follow the rules. Marijuana is illegal until age 21.

# Who do you wanna be when you grow up?



Teens who use marijuana were less likely to be in a relationship later in life.













Kids who quit using marijuana have a lower risk of developing mental health disorders than those that keep using.



Marijuana Causes Brain Damage



When kids use marijuana they stunt the growth in the part of the brain in charge of decision making, motivation, and judgment.







#### Johnnys Ambassadors.org

Johnny's Ambassadors educates parents, teens, and communities about the dangers of today's high-THC marijuana on adolescent brain development, psychosis, and suicide.



Visit our website for more information and resources JohnnysAmbassadors.org