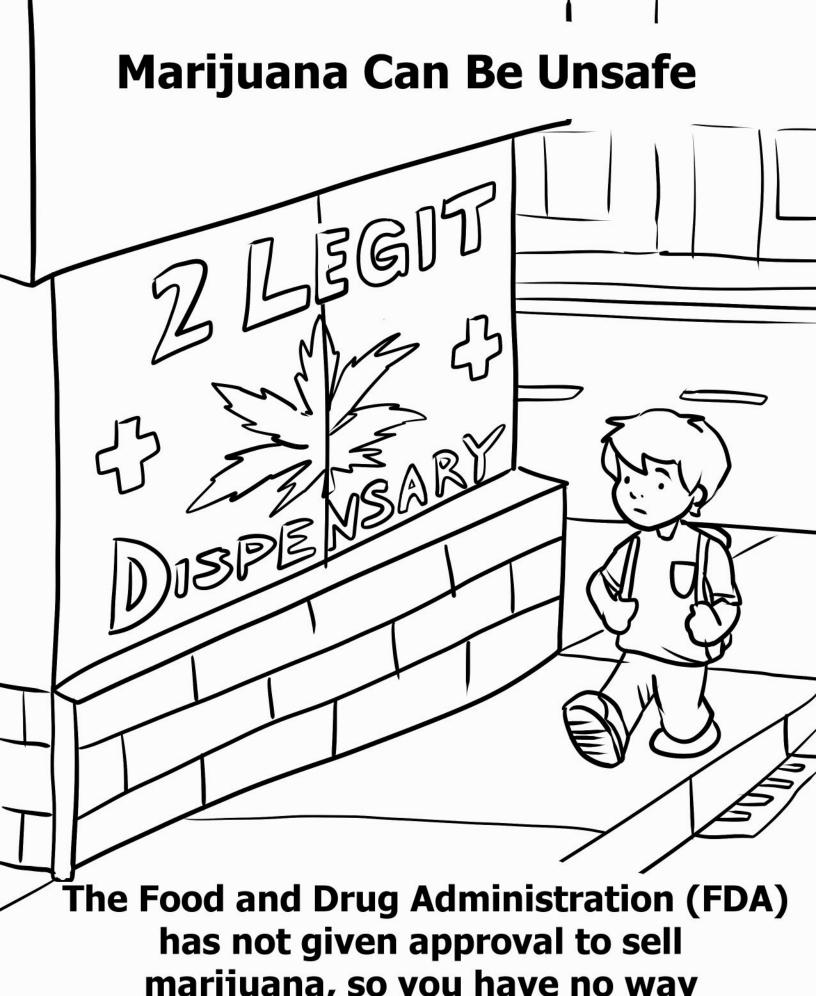

marijuana, so you have no way to know if it's safe.

## Kids shouldn't have access to marijuana.

Not all dispensaries follow the rules. Marijuana is illegal until age 21.