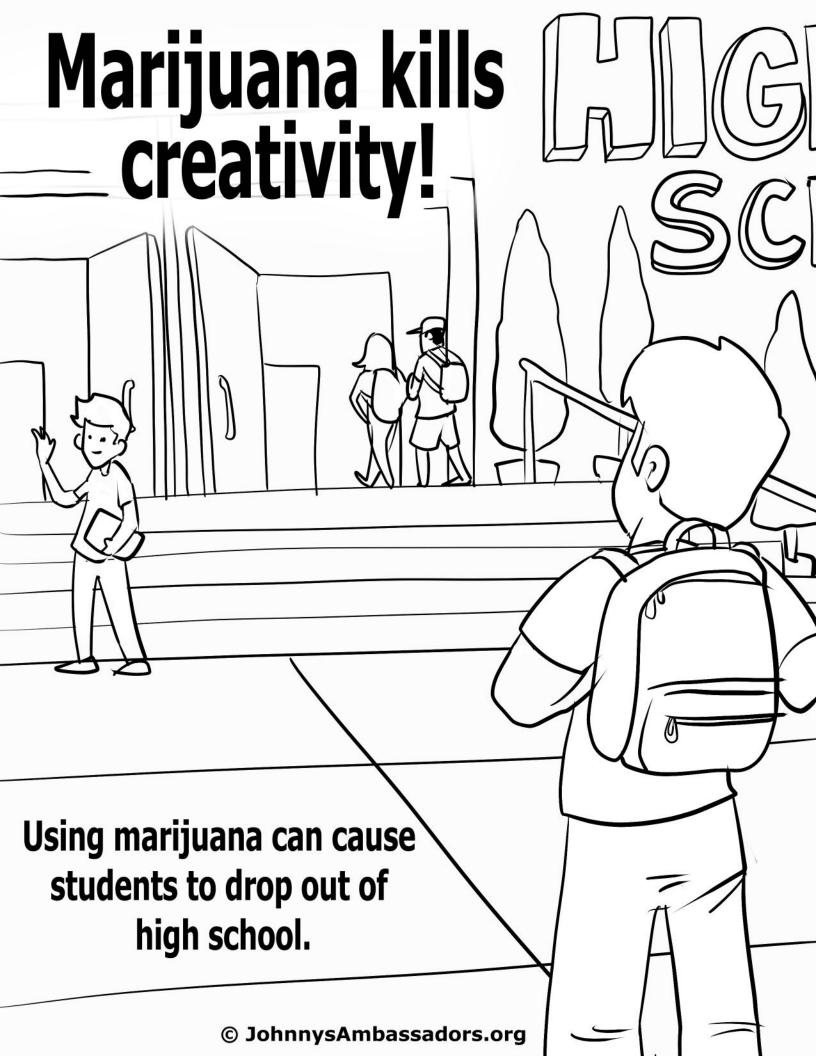

#### **Brain Feeling Slow?**

Using marijuana can hurt your brain, your memory and your ability to think.

You only have one brain, so don't hurt it with marijuana.

to quit high school or not get a college degree