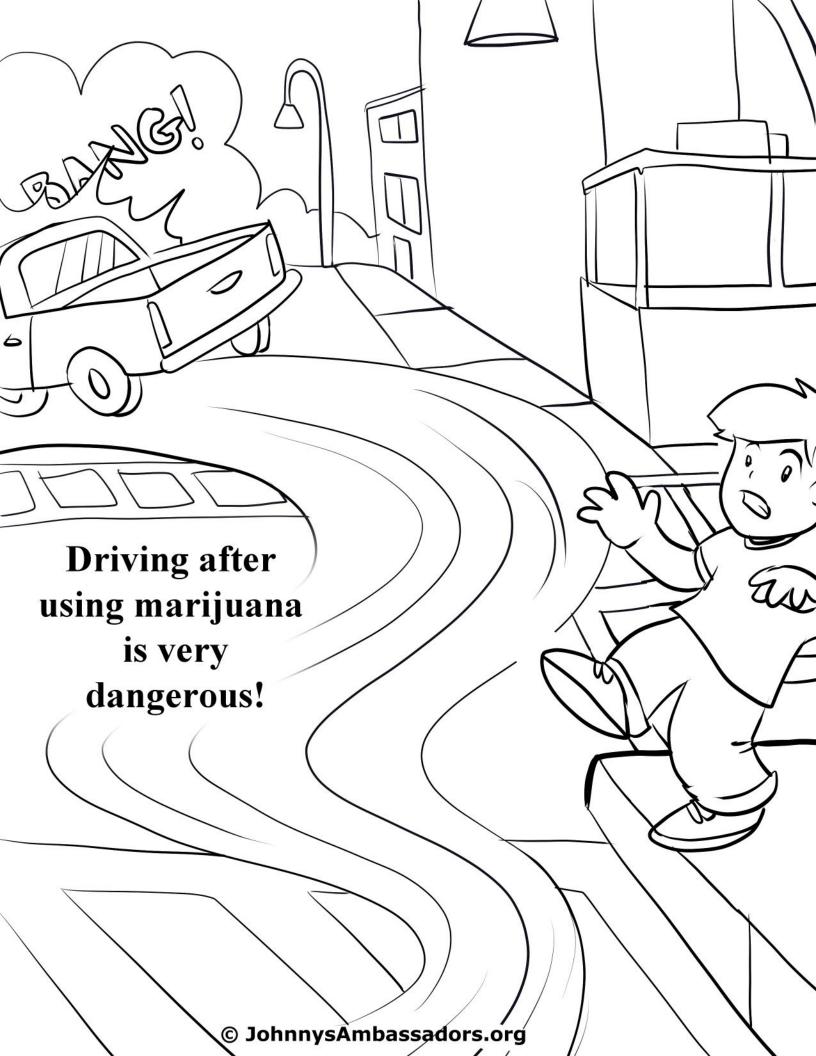

#### **Brain Feeling Slow?**

Using marijuana can hurt your brain, your memory and your ability to think.













You only have one brain, so don't hurt it with marijuana.



to quit high school or not get a college degree





Because their brains are growing, adolescents who use THC are more likely to get addicted than adults who use THC.





















Cannabis use was linked to an increased risk of depression, suicidal ideas and suicidal attempts in young adults.



marijuana, so you have no way to know if it's safe.

### Marijuana use can make it harder to learn and remember.



The more regularly you use it, the worse it can get.

## Kids shouldn't have access to marijuana.



Not all dispensaries follow the rules. Marijuana is illegal until age 21.

# Who do you wanna be when you grow up?



Teens who use marijuana were less likely to be in a relationship later in life.













Kids who quit using marijuana have a lower risk of developing mental health disorders than those that keep using.



Marijuana Causes Brain Damage



When kids use marijuana they stunt the growth in the part of the brain in charge of d