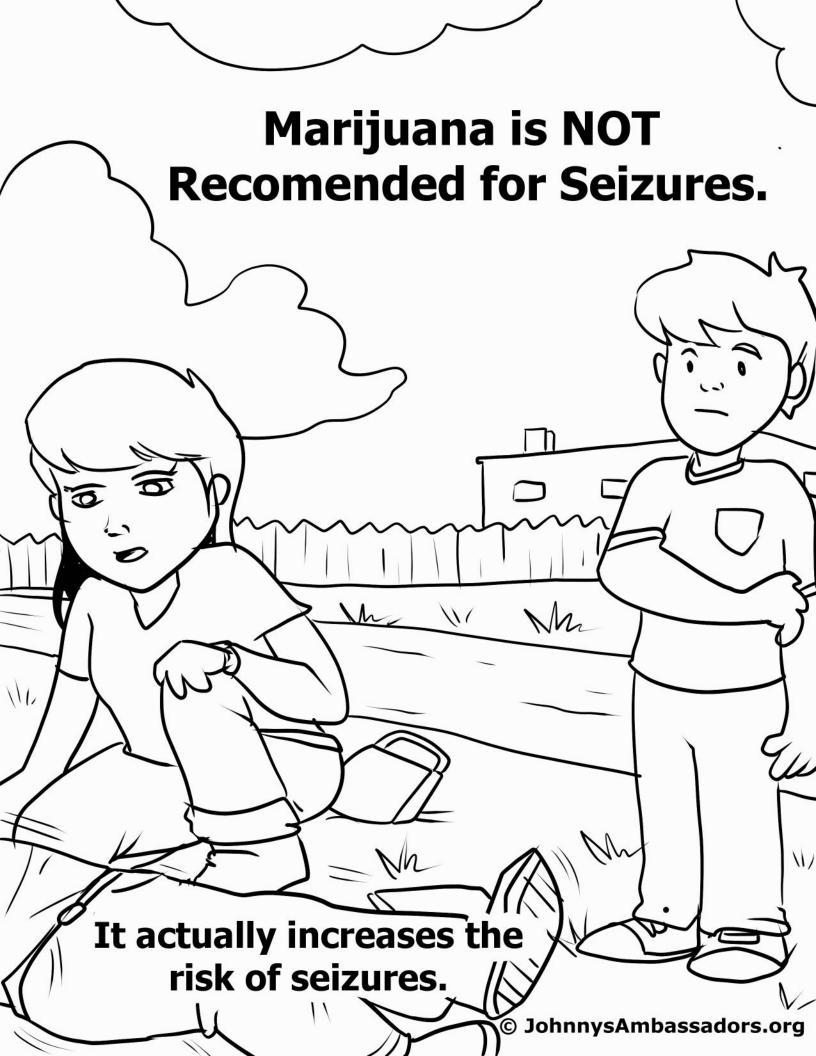

.













You only have one brain, so don't hurt it with marijuana.



to quit high school or not get a college degree





Because their brains are growing, adolescents who use THC are more likely to get addicted than adults who use THC.





















Cannabis use was linked to an increased risk of depression, suicidal ideas and suicidal attempts in young adults.



marijuana, so you have no way to know if it's safe.

### Marijuana use can make it harder to learn and remember.



The more regularly you use it, the worse it can get.

## Kids shouldn't have access to marijuana.



Not all dispensaries follow the rules. Marijuana is illegal until age 21.

# Who do you wanna be when you grow up?



Teens who use marijuana were less likely to be in a relationship later in life.













Kids who quit using marijuana have a lower risk of developing mental health disorders than those that keep using.



Marijuana Causes Brain Damage



When kids use marijuana they stunt the growth in the part of the brain in charge of decision making, motivation, and judgment.







#### Johnnys Ambassadors.org

Johnny's Ambassadors educates parents, teens, and communities about the dangers of today's high-THC marijuana on adolescent brain development, psychosis, and suicide.



Visit our website for more information and resources JohnnysAmbassadors.org