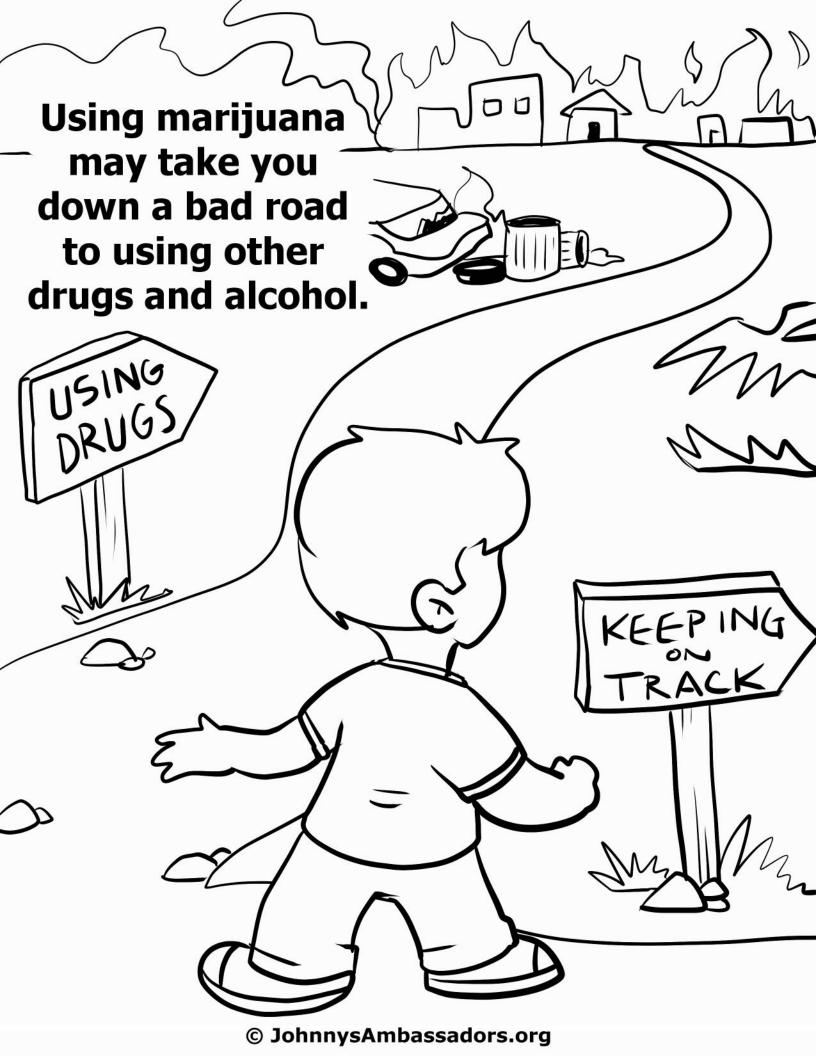

## Kids shouldn't have access to marijuana.

Not all dispensaries follow the rules. Marijuana is illegal until age 21.