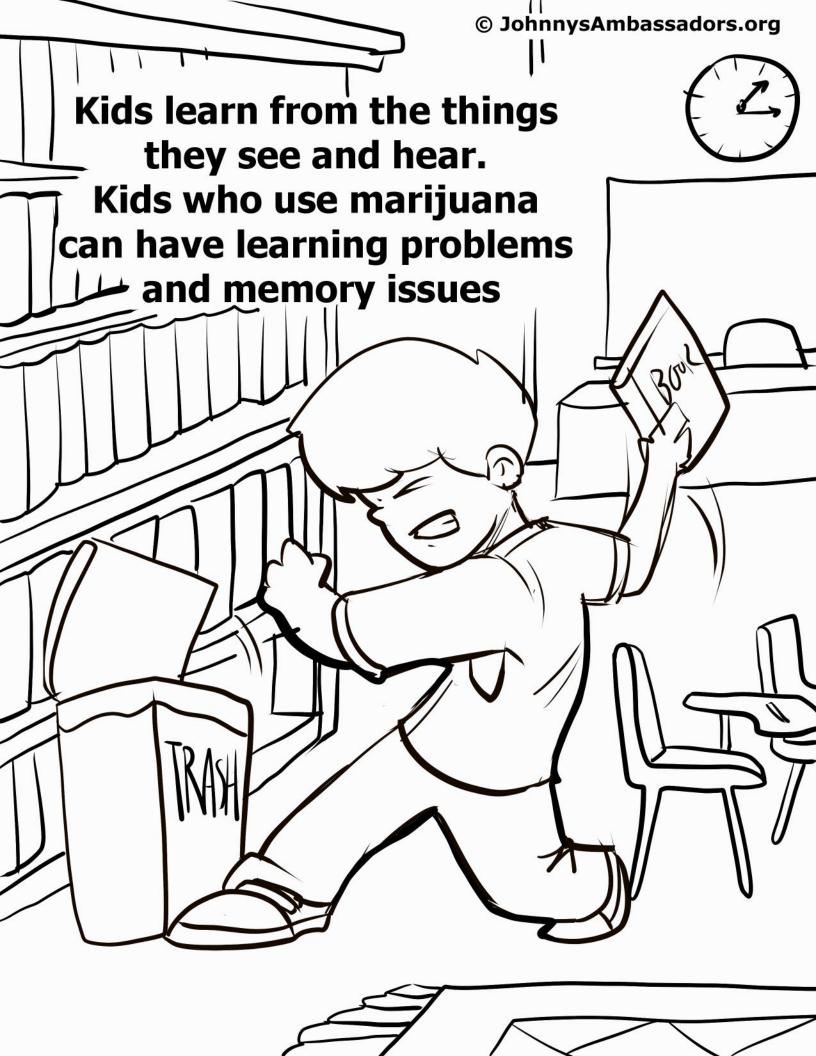

### Marijuana use can make it harder to learn and remember.

The more regularly you use it, the worse it can get.