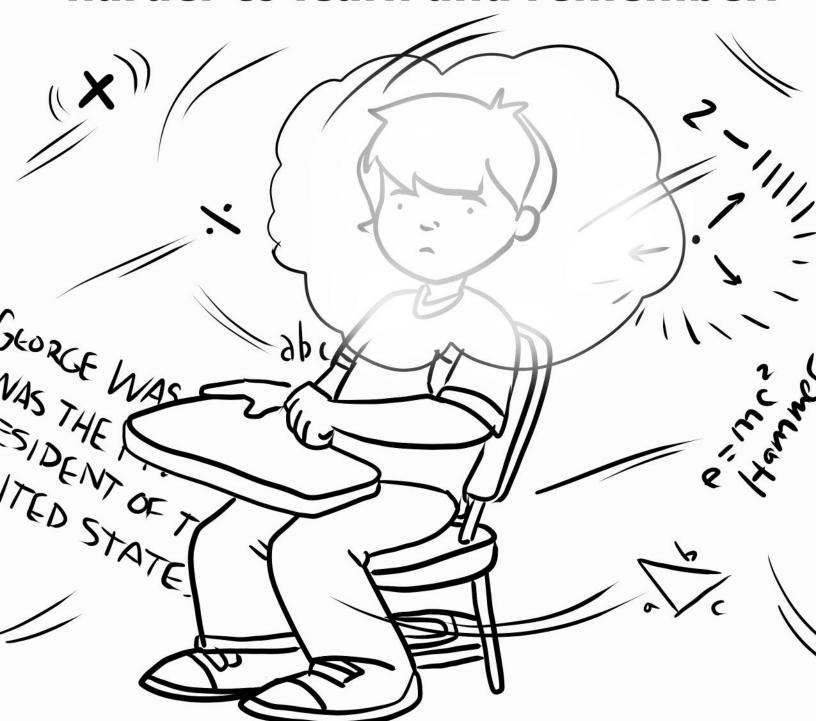

### Marijuana use can make it harder to learn and remember.

The more regularly you use it, the worse it can get.