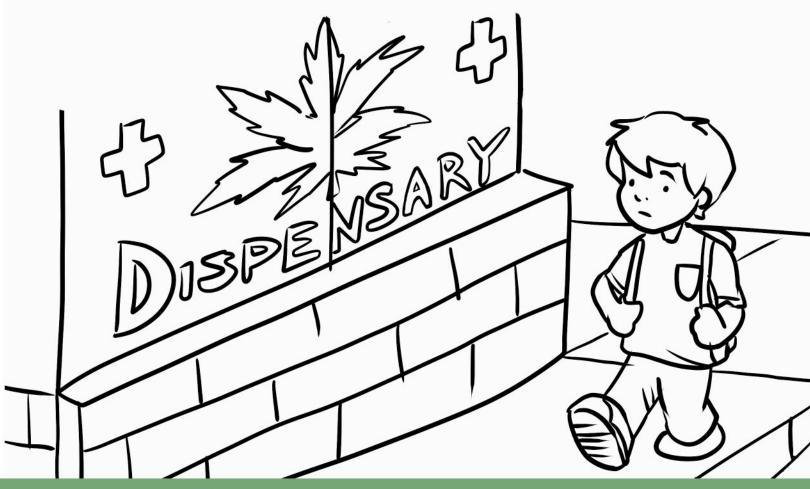

## Kids shouldn't have access to marijuana.

Not all dispensaries follow the rules. Marijuana is illegal until age 21.