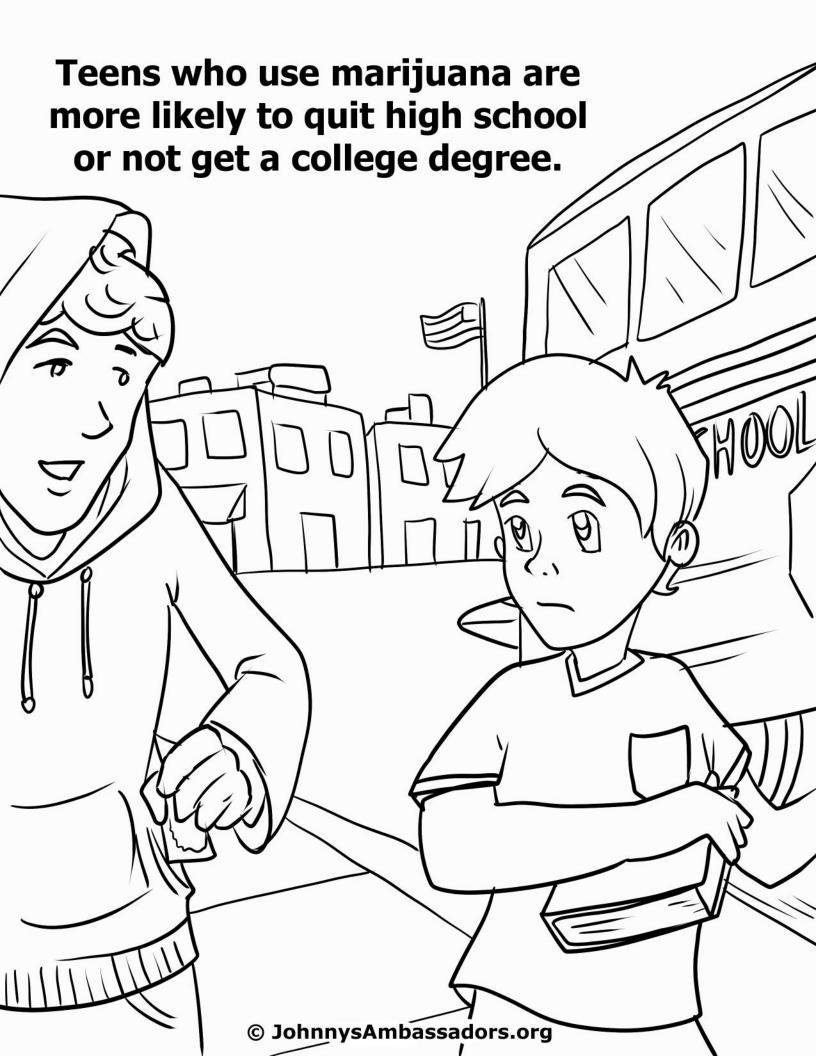

#### **Brain Feeling Slow?**

Using marijuana can hurt your brain, your memory and your ability to think.

You only have one brain, so don't hurt it with marijuana.

to quit high school or not get a college degree