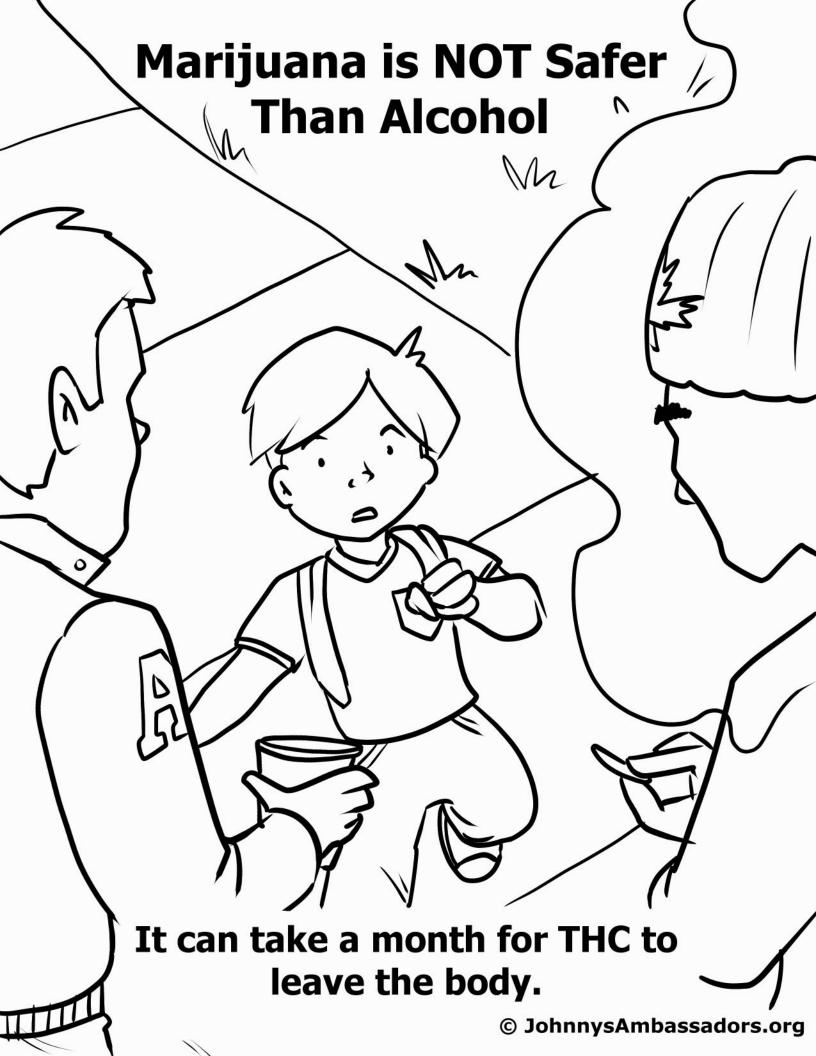

You only have one brain, so don't hurt it with marijuana.



to quit high school or not get a college degree





Because their brains are growing, adolescents who use THC are more likely to get addicted than adults who use THC.





















Cannabis use was linked to an increased risk of depression, suicidal ideas and suicidal attempts in young adults.



marijuana, so you have no way to know if it's safe.

### Marijuana use can make it harder to learn and remember.



The more regularly you use it, the worse it can get.

## Kids shouldn't have access to marijuana.



Not all dispensaries follow the rules. Marijuana is illegal until age 21.

# Who do you wanna be when you grow up?



Teens who use marijuana were less likely to be in a relationship later in life.













Kids who quit using marijuana have a lower risk of developing mental health disorders than those that keep using.



Marijuana Causes Brain Damage



When kids use marijuana they stunt the growth in the part of the brain in charge of decision making, motivation, and judgment.







#### Johnnys Ambassadors.org

Johnny's Ambassadors educates parents, teens, and communities about the dangers of today's high-THC marijuana on adolescent brain development, psychosis, and suicide.



Visit our website for more information and resources JohnnysAmbassadors.org