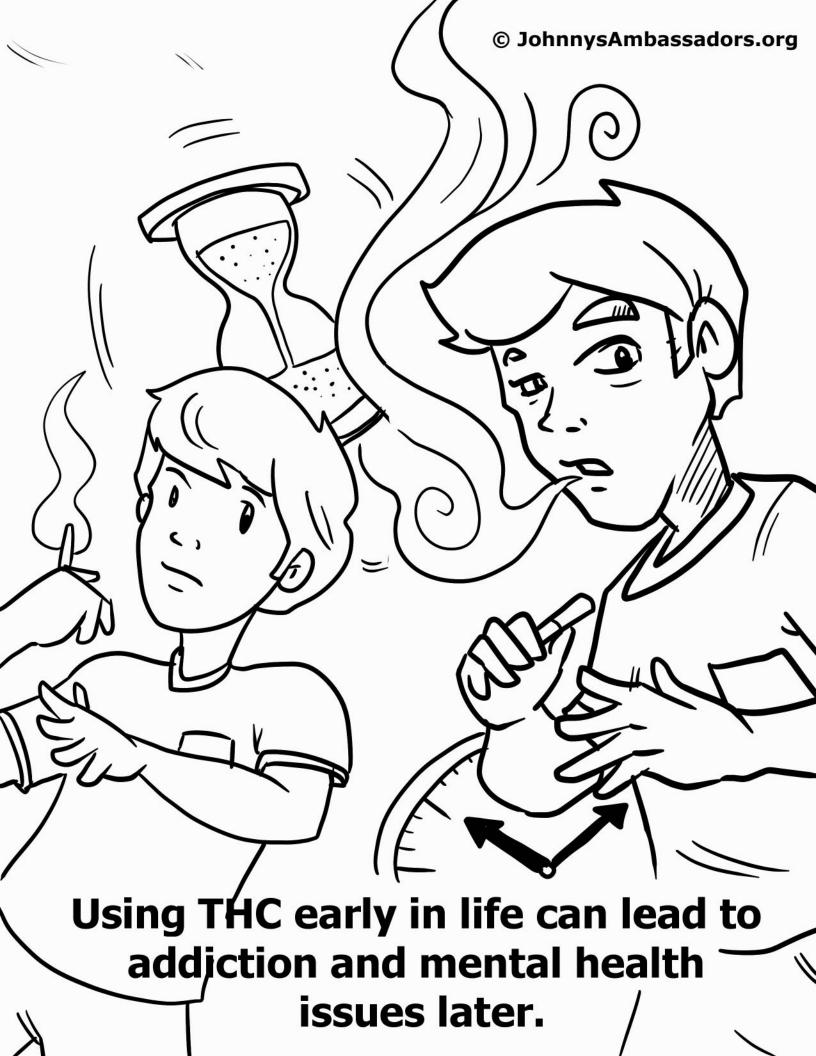

Because their brains are growing, adolescents who use THC are more likely to get addicted than adults who use THC.

Cannabis use was linked to an increased risk of depression, suicidal ideas and suicidal attempts in young adults.