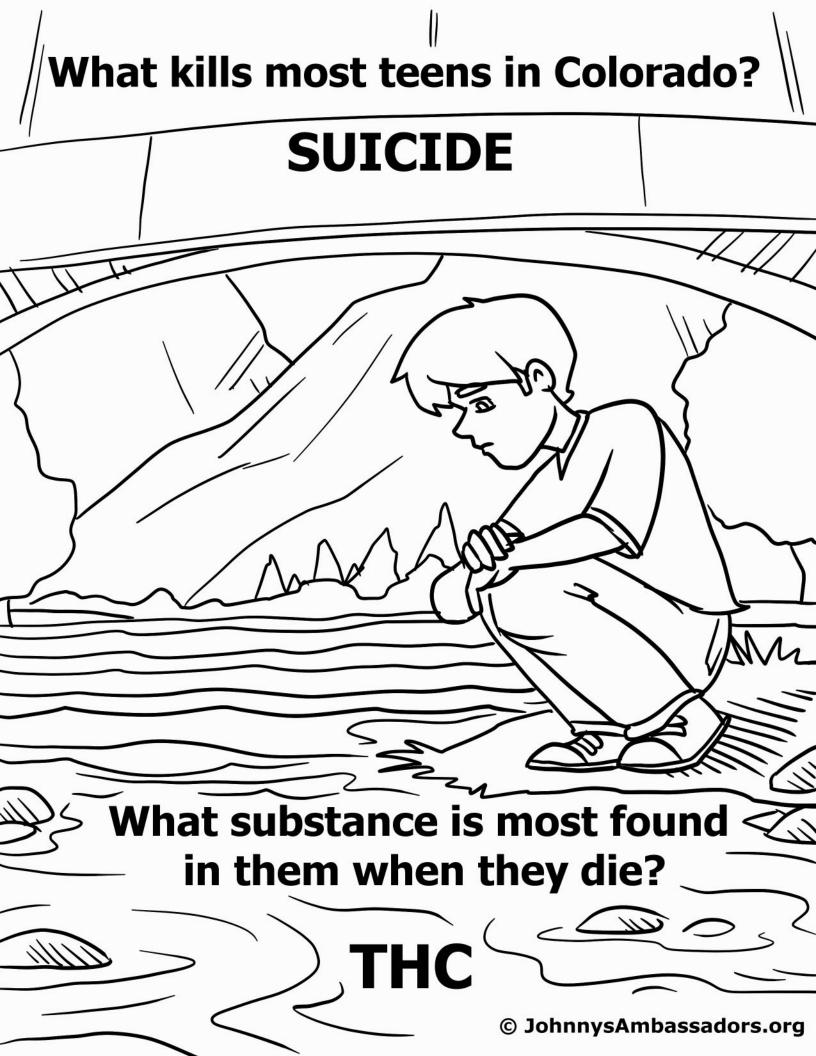

Because their brains are growing, adolescents who use THC are more likely to get addicted than adults who use THC.

Cannabis use was linked to an increased risk of depression, suicidal ideas and suicidal attempts in young adults.